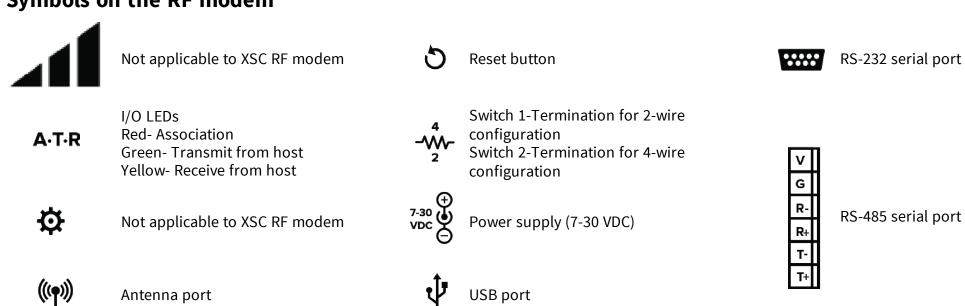

## 2 Symbols on the RF modem

To get started with your kit, go to the Documentation tab at www.digi.com/support/XBeePROXSC-Modem.