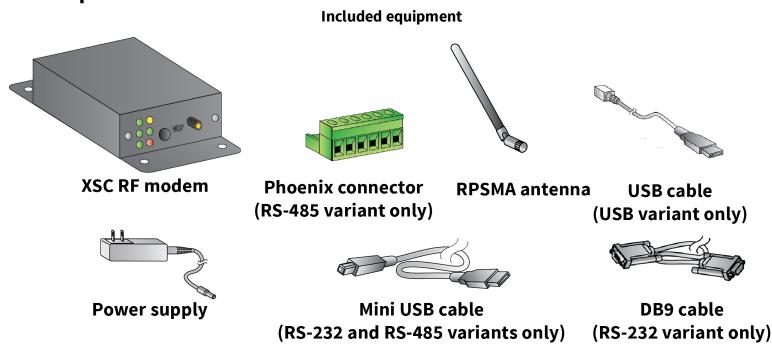

## 1 Verify your components

**Welcome to your Digi product** 

documentation by scanning this code:

Verify that you have all included equipment. If any item is missing or damaged, contact your supplier.