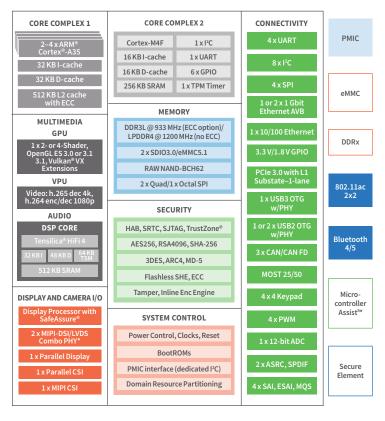

- Industrial i.MX 8X dual/quad core SOM and SBC
- Digi SMTplus® form factor (40 x 45 mm) for ultimate reliability and design freedom
- Multi-display and camera capabilities with hardware acceleration
- Pre-certified dual-band 802.11ac 2x2 and Bluetooth 4.2 connectivity
- Seamless cellular modem and Digi XBee<sup>®</sup> connectivity integration
- Cloud and compute services integration
- Digi TrustFence® device security built in
- Yocto Project Linux and Android support

\* Each single PHY can either be a 1 x 4 lane MIPI-DSI or a 1 x 1 channel LVDS interface for a total of 2 display interfaces. In combination, the two PHYs can be configured to be a single 2-channel LVDS interface.

Digi ConnectCore 8X is the intelligent communication engine for today's secure connected devices. It seamlessly integrates dual-band Wi-Fi (802.11ac), dual gigabit Ethernet, Bluetooth Smart Ready connectivity, and is ready for cellular modem and Digi XBee integration right out of the box.

Digi ConnectCore 8X is built for reliability in medical, transportation, security, building automation, and industrial applications including IEC 60068 transportation certifications, IEC 60601 certifications, HALT, making it ideal for use in highly regulated industries.

## DIGITRUSTFENCE®: INDUSTRY-LEADING DEVICE SECURITY, BUILT IN

Device security is a critical design aspect for every connected device. The Digi ConnectCore 8X combines a secure module platform with a complete embedded device security framework. Build products today that deliver security and peace of mind now and in the future.