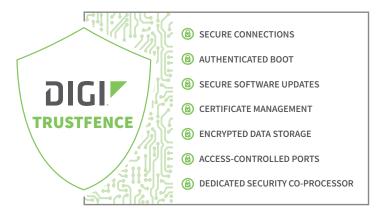

## DIGITRUSTFENCE®: INDUSTRY-LEADING DEVICE SECURITY, BUILT IN

Device security is a critical design aspect for every connected device. The Digi ConnectCore 8X combines a secure module platform with a complete embedded device security framework. Build products today that deliver security and peace of mind now and in the future.