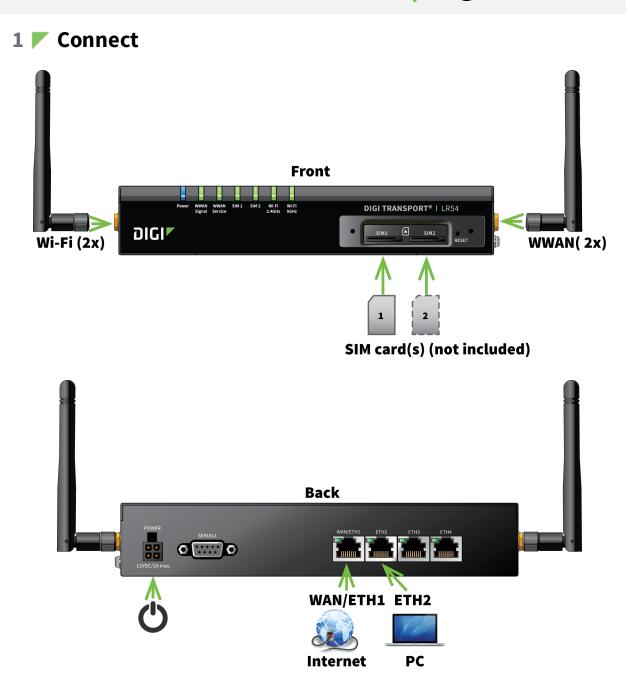

## 2 🚩 Configure

 Wait for the **Power** LED to stop blinking.

- 2. Open a browser and go to **192.168.1.1** 
  - HTTP and HTTPS are supported.
- Note the unique password assigned to this device printed on the bottom label of the device.
  - Default username: admin
  - Password: See unique
    Password on the bottom of the device.
- 4. Click **Start Device Setup** to run the Getting Started Wizard and log in using the default username **admin** and the unique password assigned to the device.