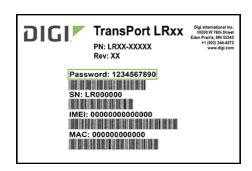

## 2 🚩 Configure

 Wait for the **Power** LED to stop blinking.

- 2. Open a browser and go to **192.168.1.1** 
  - HTTP and HTTPS are supported.
- Note the unique password assigned to this device printed on the bottom label of the device.
  - Default username: admin
  - Password: See unique
    Password on the bottom of the device.
- 4. Click **Start Device Setup** to run the Getting Started Wizard and log in using the default username **admin** and the unique password assigned to the device.