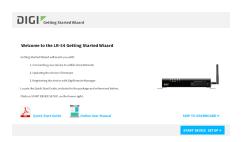

## 2 🚩 Configure

 Wait for the **Power** LED to stop blinking.

- 2. Open a browser and go to **192.168.1.1** 
  - HTTP and HTTPS are supported.
- Note the unique password assigned to this device printed on the bottom label of the device.
  - Default username: admin
  - Password: See unique
    Password on the bottom of the device.
- 4. Click **Start Device Setup** to run the Getting Started Wizard and log in using the default username **admin** and the unique password assigned to the device.